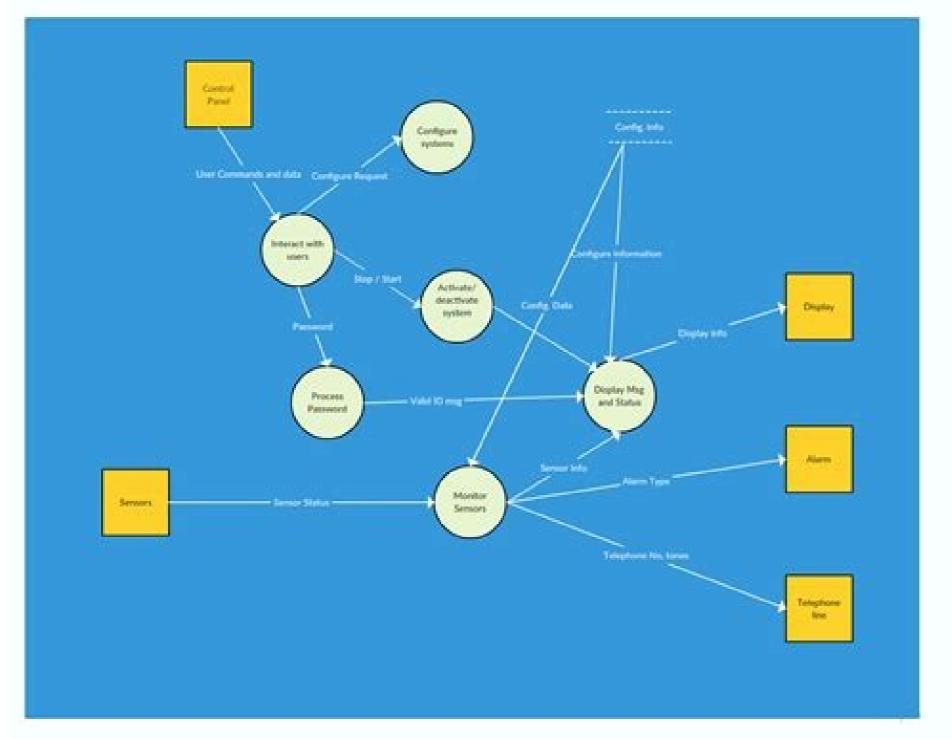

GDPR and still trying to get a lease on the data you are managing and the flow of this data, here is a site with vas Rivers models (we wrote about the benefits of a swot analysis here), assessment certificates for employees, same service agreements pest control. There are a few months (on my birthday, not less), the site posted the GDPR data mapping model: 10+ printing reading templates, with several atesis models to help organizations. protection impact assessments of data and data audits. Model documents are in different formats, including Excel, Word and Visio. Here are photos of some examples: With the challenges of these days arising from major data growth, data mapping is not only a good organization practice for not only helping to get A handling in the great data of your organization, but also to document the handling of your PII organization and compliance with GDPR in February (you can check it here). Data mapping supports compliance and adhesion to chronic GDPR factors, such as: Maintenance of the data life cycle; Documentation that records are maintained compliance with GDPR rules to submit to regulatory and supervisory authorities; Maintaining data liability the full life cycle of the data; Proof for the organization that the data are protected in its entire cycle. If you are still struggling to comply with GDPR, perhaps one or more of these models can help you document your compliance or help you discover one or more a reas where you may be deficient in your compliance. So, what do you think? Is your organisation? It's Joshua 160; Please share any comments you may have or are interested in learning more about a particular topic. Sponsor: This blog © sponsored by CloudNine, which is © a data technology company and legal discoveries with proven experience in simplifying and automating the discovery of data for audits, investigations and litres. Used by legal and business customers around the world, including more than fifty of the leading law firms 250 Am and many of the world's leading firms, the software and auto service CloudNinety helps customers gain knowledge and intelligence about electronic data. Disclaimer: The opinions represented here are exclusively the author's opinions, and do not necessarily represent the opinions defended by CloudNine. The eDiscovery Daily © provided by CloudNine only for educational purposes, in order to provide general information on the general principles of eDiscovery and not to provide specific legal advice from a lawyer you hired and who agreed to represent you. Gregroose/Pixabay Sometimes called legend, a map key to © a table that explains what symbols on a map mean. This helps the person reading the map to understand where to find certain items. For example, a map to a city can have only roads, parks, Turkic attractions and public transport stations. More information on Sole Symbols that are universal. For example, a long blue line often indicates a river, while black lines represent roads. A black spot represents a city, while a star is © a capital city. Green spaces often represent parks or forests. Planes represent airports, and a red cross © a hospital. What is it? © A map a? A map to an © a look that represents a space. It can show other information such as climate, political borders, elevation, financial information and more. The maps are created by cartography? The Cartography? The Cartography © the practice of drawing maps. Practice combines art, science and technology © technical. The cartography or the mapmaking, has been in practice since ancient times. The oldest map ever discovered was found in a cave in Lascaux, France, in 2000. It depicts the stars on the dog © u nocturnal carved into the cave wall. Scientists believe it dates back to more than 16500 years from the Magdalenian era. Other ancient cultures, including the Greeks, Romans and Chinese, as well © They used maps. Changes Through © Years is (Yearsee)\* je 160; While most modern maps are printed on paper, digital maps are becoming more popular. People can access these maps on computers, phones, tablets and even © Even in car GPS systems. Cheers. © the way the maps are made has changed over the years. Older cartographs used land survey to create maps. Eventually, they started using photography there. © rea. Today, satan © lites are often used for cartography. It's Rayna160; It maps and wall maps. Thematic maps are a little more complicated. They provide general ideas about a base area A central theme, such a s the climate of a region, the population of a state, the economy of a country or a few minutes of voting in a city. Thematic maps can use color stains, dots, isopleth or choropleth. Interesting facts about maps while the north © usually presented at the top of the maps, which was not always the case. Mujerems once made maps with the south at the top. Some governments around censoring the map of world practice. For example, Russia demands that maps show the Crimea as part of Russia. Ptolemy cake, the first Atlas printed, sold by US\$3,12 million on 2007. The Library of Congress paid US\$10 million for the universal map of cosmographia dating back to 1507. It's believed that this is © the first map to use the name Amman © rich. More of a meal, with food, with. Br May 13, 2021. Data Flow, Data flow is the path the system's information takes from external entities through processes and data stores. With arrows and succinct labels, the DFD can show you the direction of the data flow. Before you start mapping out data flow diagrams you need to follow four best practices to create a valid DFD. 1. Jan 27, 2012 · Create a data flow from Transaction (data store) to Ship Good (process). Note: If there is a lack of space, feel free to move the shapes around to make room. Ship Good (process). Learn How OneTrust Data Mapping Automation Can Help Your Organization: Create and maintain evergreen data inventories Visualize the flow of data across your business & ... Nov 23, 2021 · Data flow sink. The schema and data format configurations on the target database will need to match the data flow sink. The schema and data flow sink is a flow sink. The schema and data flow sink is a flow sink in the schema and data flow sink. The schema and data flow sink is a flow sink in the schema and data flow sink. The schema and data flow sink is a flow sink in the schema and data flow sink. The schema and data flow sink is a flow sink in the schema and data flow sink is a flow sink in the schema and data flow sink is a flow sink in the schema and data flow sink is a flow sink in the schema and data flow sink is a flow sink in the schema and data flow sink is a flow sink in the schema and data flow sink is a flow sink in the schema and data flow sink is a flow sink in the schema and data flow sink is a flow sink in the schema and data flow sink is a flow sink in the schema and data flow sink is a flow sink in the schema and data flow sink is a flow sink in the schema and data flow sink is a flow sink in the schema and data flow sink is a flow sink in the schema and data flow sink is a flow sink in the schema and data flow sink is a flow sink in the schema and data flow sink is a flow sink in the schema and data flow sink is a flow sink in the schema and data flow sink is a flow sink in the schema and data flow sink is a flow sink in the schema and data flow sink is a flow sink in the schema and data flow sink is a flow sink in the schema and data flow sink is a flow sink in the schema and data flow sink is a flow sink in the schema and data flow sink is a flow sink in the schema and data flow sink is a flow sink in the schema and data flow sink is a flow sink in the schema and data flow sink is a flow sink in the schema and data flow sink is a flow sink in the schema and data flow sink is a flow sink in the schema and data flow sink is a flow sink in the schema and data flow sink is a flow mapping data flows. Learn more about pipeline templates; Feedback Nov 09, 2021 · Several mapping data flow transformations allow you to reference template column patterns. You can define patterns to match columns based on name, data type, stream, origin, or position instead of requiring exact field names. Feb 16, 2015 · Data Flow Diagram (DFD) provides a visual representation of the flow of information supplied by and delivered to someone who take part in system processes, the information needed in order to complete the processes and the information needed to be ... What are the steps of data mapping? Step 1: Define — Define the data to be moved, including the tables, the fields within each table, and the format of the fields within each table, and the format of the fields within each table, and the format of the fields within each table, and the format of the fields within each table, and the format of the fields within each table, and the format of the fields within each table, and the format of the fields within each table, and the format of the fields within each table, and the format of the fields within each table, and the format of the fields within each table, and the format of the fields within each table, and the format of the fields within each table, and the format of the fields within each table, and the format of the fields within each table, and the format of the fields within each table, and the format of the fields within each table, and the format of the fields within each table, and the format of the fields within each table, and the format of the fields within each table, and the format of the fields within each table, and table within each table. fields to destination fields. Step 3: Transformation — If a field requires transformation, the ... Altova MapForce is an easy-to-use, graphical data mapping tool for mapping to convert data instantly or choose from multiple automation options. In computing and data management, data mapping is used as a first step for a wide variety of data integration tasks, including:. Data transformation or data mediation between a data source and a destination; Identification of data relationships as part of data flow diagram (DFD) is helpful to visualize four components of a system: the process, the data flow diagram is a good preliminary step to create an overview of any complex process with multiple informational components to better understand internal processes and flows.