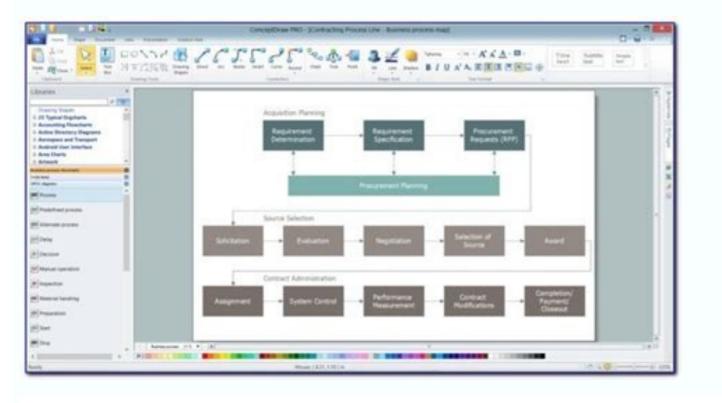

GDPR and still trying to get a lease on the data you are managing and the flow of this data, here is a site with vas Rivers models (we wrote about the benefits of a swot analysis here), assessment certificates for employees, same service agreements pest control. There are a few months (on my birthday, not less), the site posted the GDPR data mapping model: 10+ printing reading templates, with several atesis models to help organizations. protection impact assessments of data and data audits. Model documents are in different formats, including Excel, Word and Visio. Here are photos of some examples: With the challenges of these days arising from major data growth, data mapping is not only a good organization practice for not only helping to get A handling in the great data of your organization, but also to document the handling of your PII organization and compliance with GDPR in February (you can check it here). Data mapping supports compliance and adhesion to chronic GDPR factors, such as: Maintenance of the data life cycle; Documentation that records are maintained compliance with GDPR rules to submit to regulatory and supervisory authorities; Maintaining data liability the full life cycle of the data; Proof for the organization that the data are protected in its entire cycle. If you are still struggling to comply with GDPR, perhaps one or more of these models can help you document your compliance or help you discover one or more a reas where you may be deficient in your compliance. So, what do you think? Is your organisation? It's Joshua 160; Please share any comments you may have or are interested in learning more about a particular topic. Sponsor: This blog © sponsored by CloudNine, which is © a data technology company and legal discoveries with proven experience in simplifying and automating the discovery of data for audits, investigations and litres. Used by legal and business customers around the world, including more than fifty of the leading law firms 250 Am and many of the world's leading firms, the software and auto service CloudNinety helps customers gain knowledge and intelligence about electronic data. Disclaimer: The opinions represented here are exclusively the author's opinions, and do not necessarily represent the opinions defended by CloudNine. The eDiscovery Daily © provided by CloudNine only for educational purposes, in order to provide general information on the general principles of eDiscovery and not to provide specific legal advice from a lawyer you hired and who agreed to represent you. Gregroose/Pixabay Sometimes called legend, a map key to © a table that explains what symbols on a map mean. This helps the person reading the map to understand where to find certain items. For example, a map to a city can have only roads, parks, Turkic attractions and public transport stations. More information on Sole Symbols that are universal. For example, a long blue line often indicates a river, while black lines represent roads. A black spot represents a city, while a star is © a capital city. Green spaces often represent parks or forests. Planes represent airports, and a red cross © a hospital. What is it? © A map a? A map to an © a look that represents a space. It can show other information such as climate, political borders, elevation, financial information and more. The maps are created by cartography? The Cartography? The Cartography © the practice of drawing maps. Practice combines art, science and technology © technical. The cartography or the mapmaking, has been in practice since ancient times. The oldest map ever discovered was found in a cave in Lascaux, France, in 2000. It depicts the stars on the dog © u nocturnal carved into the cave wall. Scientists believe it dates back to more than 16500 years from the Magdalenian era. Other ancient cultures, including the Greeks, Romans and Chinese, as well © They used maps. Changes Through © Years is (Yearsee)\* je 160; While most modern maps are printed on paper, digital maps are becoming more popular. People can access these maps on computers, phones, tablets and even © Even in car GPS systems. Cheers. © the way the maps are made has changed over the years. Older cartographs used land survey to create maps. Eventually, they started using photography there. © rea. Today, satan © lites are often used for cartography. It's Rayna160; It maps and wall maps. Thematic maps are a little more complicated. They provide general ideas about a base area A central theme, such a s the climate of a region, the population of a state, the economy of a country or a few minutes of voting in a city. Thematic maps can use color stains, dots, isopleth or choropleth. Interesting facts about maps while the north © usually presented at the top of the maps, which was not always the case. Mujerems once made maps with the south at the top. Some governments around censoring the map of world practice. For example, Russia demands that maps show the Crimea as part of Russia. Ptolemy cake, the first Atlas printed, sold by US\$3,12 million on 2007. The Library of Congress paid US\$10 million for the universal map of cosmographia dating back to 1507. It's believed that this is © the first map to use the name Amman © rich. More of a meal, with food, with. Br May 13, 2021. Data Flow, Data flow is the path the system's information takes from external entities through processes and data stores. With arrows and succinct labels, the DFD can show you the direction of the data flow. Before you start mapping out data flow diagrams you need to follow four best practices to create a valid DFD. 1. Jan 27, 2012 · Create a data flow from Transaction (data store) to Ship Good (process). Note: If there is a lack of space, feel free to move the shapes around to make room. Ship Good (process). Learn How OneTrust Data Mapping Automation Can Help Your Organization: Create and maintain evergreen data inventories Visualize the flow of data across your business & ... Nov 23, 2021 · Data flow sink. The schema and data format configurations on the target database will need to match the data flow sink. The schema and data flow sink is a flow sink. The schema and data flow sink is a flow sink in the schema and data flow sink. The schema and data flow sink is a flow sink in the schema and data flow sink. The schema and data flow sink is a flow sink in the schema and data flow sink. The schema and data flow sink is a flow sink in the schema and data flow sink is a flow sink in the schema and data flow sink is a flow sink in the schema and data flow sink is a flow sink in the schema and data flow sink is a flow sink in the schema and data flow sink is a flow sink in the schema and data flow sink is a flow sink in the schema and data flow sink is a flow sink in the schema and data flow sink is a flow sink in the schema and data flow sink is a flow sink in the schema and data flow sink is a flow sink in the schema and data flow sink is a flow sink in the schema and data flow sink is a flow sink in the schema and data flow sink is a flow sink in the schema and data flow sink is a flow sink in the schema and data flow sink is a flow sink in the schema and data flow sink is a flow sink in the schema and data flow sink is a flow sink in the schema and data flow sink is a flow sink in the schema and data flow sink is a flow sink in the schema and data flow sink is a flow sink in the schema and data flow sink is a flow sink in the schema and data flow sink is a flow sink in the schema and data flow sink is a flow sink in the schema and data flow sink is a flow sink in the schema and data flow sink is a flow sink in the schema and data flow sink is a flow sink in the schema and data flow sink is a flow sink in the schema and data flow sink is a flow sink in the schema and data flow sink is a flow sink in the schema and data flow sink is a flow sink in the schema and data flow sink is a flow mapping data flows. Learn more about pipeline templates; Feedback Nov 09, 2021 · Several mapping data flow transformations allow you to reference template column patterns. You can define patterns to match columns based on name, data type, stream, origin, or position instead of requiring exact field names. Feb 16, 2015 · Data Flow Diagram (DFD) provides a visual representation of the flow of information supplied by and delivered to someone who take part in system processes, the information needed in order to complete the processes and the information needed to be ... What are the steps of data mapping? Step 1: Define — Define the data to be moved, including the tables, the fields within each table, and the format of the fields within each table, and the format of the fields within each table, and the format of the fields within each table, and the format of the fields within each table, and the format of the fields within each table, and the format of the fields within each table, and the format of the fields within each table, and the format of the fields within each table, and the format of the fields within each table, and the format of the fields within each table, and the format of the fields within each table, and the format of the fields within each table, and the format of the fields within each table, and the format of the fields within each table, and the format of the fields within each table, and the format of the fields within each table, and the format of the fields within each table, and the format of the fields within each table, and the format of the fields within each table, and the format of the fields within each table, and table within each table. fields to destination fields. Step 3: Transformation — If a field requires transformation, the ... Altova MapForce is an easy-to-use, graphical data mapping tool for mapping to convert data instantly or choose from multiple automation options. In computing and data management, data mapping is used as a first step for a wide variety of data integration tasks, including:. Data transformation or data mediation between a data source and a destination; Identification of data relationships as part of data flow diagram (DFD) is helpful to visualize four components of a system: the process, the data flow diagram is a good preliminary step to create an overview of any complex process with multiple informational components to better understand internal processes and flows.