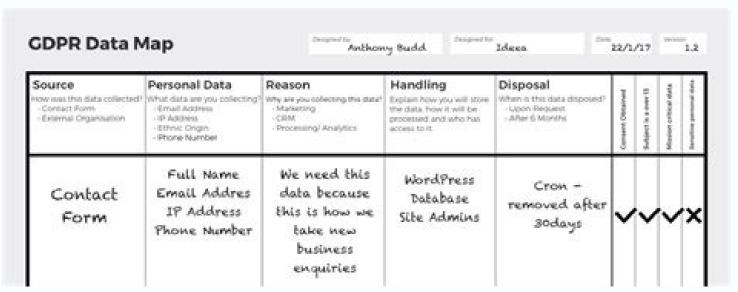

GDPR and still trying to get a lease on the data you are managing and the flow of this data, here is a site with vas Rivers models (we wrote about the benefits of a swot analysis here), assessment certificates for employees, same service agreements pest control. There are a few months (on my birthday, not less), the site posted the GDPR data mapping model: 10+ printing reading templates, with several atesis models to help organizations. protection impact assessments of data and data audits. Model documents are in different formats, including Excel, Word and Visio. Here are photos of some examples: With the challenges of these days arising from major data growth, data mapping is not only a good organization practice for not only helping to get A handling in the great data of your organization, but also to document the handling of your PII organization and compliance with GDPR in February (you can check it here). Data mapping supports compliance and adhesion to chronic GDPR factors, such as: Maintenance of the data life cycle; Documentation that records are maintained compliance with GDPR rules to submit to regulatory and supervisory authorities; Maintaining data liability the full life cycle of the data; Proof for the organization that the data are protected in its entire cycle. If you are still struggling to comply with GDPR, perhaps one or more of these models can help you document your compliance or help you discover one or more a reas where you may be deficient in your compliance. So, what do you think? Is your organisation? It's Joshua 160; Please share any comments you may have or are interested in learning more about a particular topic. Sponsor: This blog © sponsored by CloudNine, which is © a data technology company and legal discoveries with proven experience in simplifying and automating the discovery of data for audits, investigations and litres. Used by legal and business customers around the world, including more than fifty of the leading law firms 250 Am and many of the world's leading firms, the software and auto service CloudNinety helps customers gain knowledge and intelligence about electronic data. Disclaimer: The opinions represented here are exclusively the author's opinions, and do not necessarily represent the opinions defended by CloudNine. The eDiscovery Daily © provided by CloudNine only for educational purposes, in order to provide general information on the general principles of eDiscovery and not to provide specific legal advice from a lawyer you hired and who agreed to represent you. Gregroose/Pixabay Sometimes called legend, a map key to © a table that explains what symbols on a map mean. This helps the person reading the map to understand where to find certain items. For example, a map to a city can have only roads, parks, Turkic attractions and public transport stations. More information on Sole Symbols that are universal. For example, a long blue line often indicates a river, while black lines represent roads. A black spot represents a city, while a star is © a capital city. Green spaces often represent parks or forests. Planes represent airports, and a red cross © a hospital. What is it? © A map a? A map to an © a look that represents a space. It can show other information such as climate, political borders, elevation, financial information and more. The maps are created by cartography? The Cartography? The Cartography © the practice of drawing maps. Practice combines art, science and technology © technical. The cartography or the mapmaking, has been in practice since ancient times. The oldest map ever discovered was found in a cave in Lascaux, France, in 2000. It depicts the stars on the dog © u nocturnal carved into the cave wall. Scientists believe it dates back to more than 16500 years from the Magdalenian era. Other ancient cultures, including the Greeks, Romans and Chinese, as well © They used maps. Changes Through © Years is (Yearsee)\* je 160; While most modern maps are printed on paper, digital maps are becoming more popular. People can access these maps on computers, phones, tablets and even © Even in car GPS systems. Cheers. © the way the maps are made has changed over the years. Older cartographs used land survey to create maps. Eventually, they started using photography there. © rea. Today, satan © lites are often used for cartography. It's Rayna160; It maps and wall maps. Thematic maps are a little more complicated. They provide general ideas about a base area A central theme, such a s the climate of a region, the population of a state, the economy of a country or a few minutes of voting in a city. Thematic maps can use color stains, dots, isopleth or choropleth. Interesting facts about maps while the north © usually presented at the top of the maps, which was not always the case. Mujerems once made maps with the south at the top. Some governments around censoring the map of world practice. For example, Russia demands that maps show the Crimea as part of Russia. Ptolemy cake, the first Atlas printed, sold by US\$3,12 million on 2007. The Library of Congress paid US\$10 million for the universal map of cosmographia dating back to 1507. It's believed that this is © the first map to use the name Amman © rich. More of a meal, with food, with. Br May 13, 2021. Data Flow, Data flow is the path the system's information takes from external entities through processes and data stores. With arrows and succinct labels, the DFD can show you the direction of the data flow. Before you start mapping out data flow diagrams you need to follow four best practices to create a valid DFD. 1. Jan 27, 2012 · Create a data flow from Transaction (data store) to Ship Good (process). Note: If there is a lack of space, feel free to move the shapes around to make room. Ship Good (process). Learn How OneTrust Data Mapping Automation Can Help Your Organization: Create and maintain evergreen data inventories Visualize the flow of data across your business & ... Nov 23, 2021 · Data flow sink. The schema and data format configurations on the target database will need to match the data flow sink. The schema and data flow sink is a flow sink. The schema and data flow sink is a flow sink in the schema and data flow sink. The schema and data flow sink is a flow sink in the schema and data flow sink. The schema and data flow sink is a flow sink in the schema and data flow sink. The schema and data flow sink is a flow sink in the schema and data flow sink is a flow sink in the schema and data flow sink is a flow sink in the schema and data flow sink is a flow sink in the schema and data flow sink is a flow sink in the schema and data flow sink is a flow sink in the schema and data flow sink is a flow sink in the schema and data flow sink is a flow sink in the schema and data flow sink is a flow sink in the schema and data flow sink is a flow sink in the schema and data flow sink is a flow sink in the schema and data flow sink is a flow sink in the schema and data flow sink is a flow sink in the schema and data flow sink is a flow sink in the schema and data flow sink is a flow sink in the schema and data flow sink is a flow sink in the schema and data flow sink is a flow sink in the schema and data flow sink is a flow sink in the schema and data flow sink is a flow sink in the schema and data flow sink is a flow sink in the schema and data flow sink is a flow sink in the schema and data flow sink is a flow sink in the schema and data flow sink is a flow sink in the schema and data flow sink is a flow sink in the schema and data flow sink is a flow sink in the schema and data flow sink is a flow sink in the schema and data flow sink is a flow sink in the schema and data flow sink is a flow sink in the schema and data flow sink is a flow sink in the schema and data flow sink is a flow sink in the schema and data flow sink is a flow sink in the schema and data flow sink is a flow mapping data flows. Learn more about pipeline templates; Feedback Nov 09, 2021 · Several mapping data flow transformations allow you to reference template column patterns. You can define patterns to match columns based on name, data type, stream, origin, or position instead of requiring exact field names. Feb 16, 2015 · Data Flow Diagram (DFD) provides a visual representation of the flow of information supplied by and delivered to someone who take part in system processes, the information needed in order to complete the processes and the information needed to be ... What are the steps of data mapping? Step 1: Define — Define the data to be moved, including the tables, the fields within each table, and the format of the fields within each table, and the format of the fields within each table, and the format of the fields within each table, and the format of the fields within each table, and the format of the fields within each table, and the format of the fields within each table, and the format of the fields within each table, and the format of the fields within each table, and the format of the fields within each table, and the format of the fields within each table, and the format of the fields within each table, and the format of the fields within each table, and the format of the fields within each table, and the format of the fields within each table, and the format of the fields within each table, and the format of the fields within each table, and the format of the fields within each table, and the format of the fields within each table, and the format of the fields within each table, and the format of the fields within each table, and table within each table. fields to destination fields. Step 3: Transformation — If a field requires transformation, the ... Altova MapForce is an easy-to-use, graphical data mapping tool for mapping to convert data instantly or choose from multiple automation options. In computing and data management, data mapping is used as a first step for a wide variety of data integration tasks, including:. Data transformation or data mediation between a data source and a destination; Identification of data relationships as part of data flow diagram (DFD) is helpful to visualize four components of a system: the process, the data flow diagram is a good preliminary step to create an overview of any complex process with multiple informational components to better understand internal processes and flows.