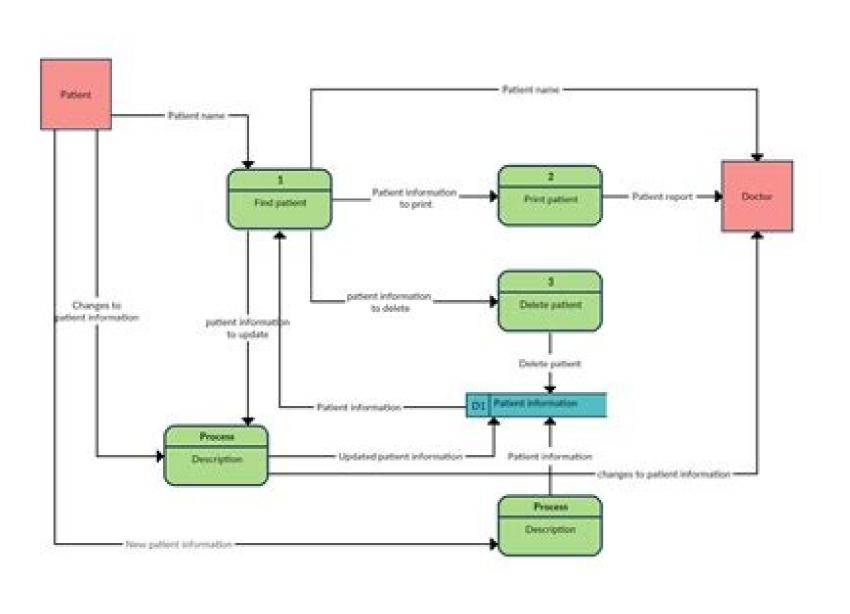

GDPR and still trying to get a lease on the data you are managing and the flow of this data, here is a site with vas Rivers models (we wrote about the benefits of a swot analysis here), assessment certificates for employees, same service agreements pest control. There are a few months (on my birthday, not less), the site posted the GDPR data mapping model: 10+ printing reading templates, with several atesis models to help organizations. protection impact assessments of data and data audits. Model documents are in different formats, including Excel, Word and Visio. Here are photos of some examples: With the challenges of these days arising from major data growth, data mapping is not only a good organization practice for not only helping to get A handling in the great data of your organization, but also to document the handling of your PII organization and compliance with GDPR in February (you can check it here). Data mapping supports compliance and adhesion to chronic GDPR factors, such as: Maintenance of the data life cycle; Documentation that records are maintained compliance with GDPR rules to submit to regulatory and supervisory authorities; Maintaining data liability the full life cycle of the data; Proof for the organization that the data are protected in its entire cycle. If you are still struggling to comply with GDPR, perhaps one or more of these models can help you document your compliance or help you discover one or more a reas where you may be deficient in your compliance. So, what do you think? Is your organisation? It's Joshua 160; Please share any comments you may have or are interested in learning more about a particular topic. Sponsor: This blog © sponsored by CloudNine, which is © a data technology company and legal discoveries with proven experience in simplifying and automating the discovery of data for audits, investigations and litres. Used by legal and business customers around the world, including more than fifty of the leading law firms 250 Am and many of the world's leading firms, the software and auto service CloudNinety helps customers gain knowledge and intelligence about electronic data. Disclaimer: The opinions represented here are exclusively the author's opinions, and do not necessarily represent the opinions defended by CloudNine. The eDiscovery Daily © provided by CloudNine only for educational purposes, in order to provide general information on the general principles of eDiscovery and not to provide specific legal advice from a lawyer you hired and who agreed to represent you. Gregroose/Pixabay Sometimes called legend, a map key to © a table that explains what symbols on a map mean. This helps the person reading the map to understand where to find certain items. For example, a map to a city can have only roads, parks, Turkic attractions and public transport stations. More information on Sole Symbols that are universal. For example, a long blue line often indicates a river, while black lines represent roads. A black spot represents a city, while a star is © a capital city. Green spaces often represent parks or forests. Planes represent airports, and a red cross © a hospital. What is it? © A map a? A map to an © a look that represents a space. It can show other information such as climate, political borders, elevation, financial information and more. The maps are created by cartography? The Cartography? The Cartography © the practice of drawing maps. Practice combines art, science and technology © technical. The cartography or the mapmaking, has been in practice since ancient times. The oldest map ever discovered was found in a cave in Lascaux, France, in 2000. It depicts the stars on the dog © u nocturnal carved into the cave wall. Scientists believe it dates back to more than 16500 years from the Magdalenian era. Other ancient cultures, including the Greeks, Romans and Chinese, as well © They used maps. Changes Through © Years is (Yearsee)\* je 160; While most modern maps are printed on paper, digital maps are becoming more popular. People can access these maps on computers, phones, tablets and even © Even in car GPS systems. Cheers. © the way the maps are made has changed over the years. Older cartographs used land survey to create maps. Eventually, they started using photography there. © rea. Today, satan © lites are often used for cartography. It's Rayna160; It maps and wall maps. Thematic maps are a little more complicated. They provide general ideas about a base area A central theme, such a s the climate of a region, the population of a state, the economy of a country or a few minutes of voting in a city. Thematic maps can use color stains, dots, isopleth or choropleth. Interesting facts about maps while the north © usually presented at the top of the maps, which was not always the case. Mujerems once made maps with the south at the top. Some governments around censoring the map of world practice. For example, Russia demands that maps show the Crimea as part of Russia. Ptolemy cake, the first Atlas printed, sold by US\$3,12 million on 2007. The Library of Congress paid US\$10 million for the universal map of cosmographia dating back to 1507. It's believed that this is © the first map to use the name Amman © rich. More of a meal, with food, with. Br May 13, 2021. Data Flow, Data flow is the path the system's information takes from external entities through processes and data stores. With arrows and succinct labels, the DFD can show you the direction of the data flow. Before you start mapping out data flow diagrams you need to follow four best practices to create a valid DFD. 1. Jan 27, 2012 · Create a data flow from Transaction (data store) to Ship Good (process). Note: If there is a lack of space, feel free to move the shapes around to make room. Ship Good (process). Learn How OneTrust Data Mapping Automation Can Help Your Organization: Create and maintain evergreen data inventories Visualize the flow of data across your business & ... Nov 23, 2021 · Data flow sink. The schema and data format configurations on the target database will need to match the data flow sink. The schema and data flow sink is a flow sink. The schema and data flow sink is a flow sink in the schema and data flow sink. The schema and data flow sink is a flow sink in the schema and data flow sink. The schema and data flow sink is a flow sink in the schema and data flow sink. The schema and data flow sink is a flow sink in the schema and data flow sink is a flow sink in the schema and data flow sink is a flow sink in the schema and data flow sink is a flow sink in the schema and data flow sink is a flow sink in the schema and data flow sink is a flow sink in the schema and data flow sink is a flow sink in the schema and data flow sink is a flow sink in the schema and data flow sink is a flow sink in the schema and data flow sink is a flow sink in the schema and data flow sink is a flow sink in the schema and data flow sink is a flow sink in the schema and data flow sink is a flow sink in the schema and data flow sink is a flow sink in the schema and data flow sink is a flow sink in the schema and data flow sink is a flow sink in the schema and data flow sink is a flow sink in the schema and data flow sink is a flow sink in the schema and data flow sink is a flow sink in the schema and data flow sink is a flow sink in the schema and data flow sink is a flow sink in the schema and data flow sink is a flow sink in the schema and data flow sink is a flow sink in the schema and data flow sink is a flow sink in the schema and data flow sink is a flow sink in the schema and data flow sink is a flow sink in the schema and data flow sink is a flow sink in the schema and data flow sink is a flow sink in the schema and data flow sink is a flow sink in the schema and data flow sink is a flow sink in the schema and data flow sink is a flow sink in the schema and data flow sink is a flow mapping data flows. Learn more about pipeline templates; Feedback Nov 09, 2021 · Several mapping data flow transformations allow you to reference template column patterns. You can define patterns to match columns based on name, data type, stream, origin, or position instead of requiring exact field names. Feb 16, 2015 · Data Flow Diagram (DFD) provides a visual representation of the flow of information supplied by and delivered to someone who take part in system processes, the information needed in order to complete the processes and the information needed to be ... What are the steps of data mapping? Step 1: Define — Define the data to be moved, including the tables, the fields within each table, and the format of the fields within each table, and the format of the fields within each table, and the format of the fields within each table, and the format of the fields within each table, and the format of the fields within each table, and the format of the fields within each table, and the format of the fields within each table, and the format of the fields within each table, and the format of the fields within each table, and the format of the fields within each table, and the format of the fields within each table, and the format of the fields within each table, and the format of the fields within each table, and the format of the fields within each table, and the format of the fields within each table, and the format of the fields within each table, and the format of the fields within each table, and the format of the fields within each table, and the format of the fields within each table, and the format of the fields within each table, and table within each table. fields to destination fields. Step 3: Transformation — If a field requires transformation, the ... Altova MapForce is an easy-to-use, graphical data mapping tool for mapping to convert data instantly or choose from multiple automation options. In computing and data management, data mapping is used as a first step for a wide variety of data integration tasks, including:. Data transformation or data mediation between a data source and a destination; Identification of data relationships as part of data flow diagram (DFD) is helpful to visualize four components of a system: the process, the data flow diagram is a good preliminary step to create an overview of any complex process with multiple informational components to better understand internal processes and flows.