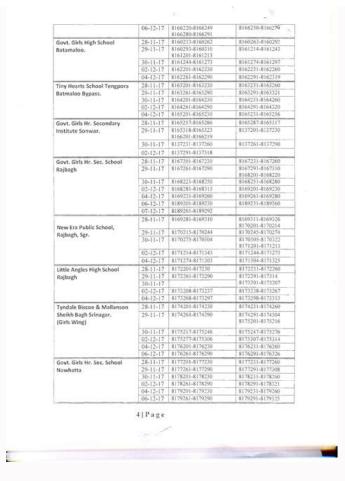

is cell-mediated and humoral immune response?
What is the rate of breathing at rest and during exercise?

vii Differentiate between bronchi and bronchioles.viii What is diving reflex?ix What are the fronds?

## SECTION-II

Note:Attempt any THREE questions.5.(a)How biology has helped mankind in construction c<br/>environment?4(b)How CO2 concentration and humidity affect the rate of<br/>transpiration?6.(a)Explain the structure of DNA6.(a)Explain the structure of DNA4(b)Write a note on ascomycota7.(a)What are lysoscmes and explain its phagocytic role with<br/>the help of diagram?4(b)Discuss digestion and absorption in small intestine.48.(a)Explain lyric cycle of virus in bacteria.4(b)Sketch Calvin Cycle (no description).9.(a)Discuss nutrition in bacteria4(b)Discuss nutrition in bacteria4(b)



of BISE DG Khan © usually announced among the hands of Joshua © 160; February. The date sheets are announced one month before the exams are carried out. Candidates who are anxiously waiting for the date sheets to be announced are advised to keep the focus on the study for now, since the date sheet will be sent to our website a s soon as it is announced. Then keep visiting Beeducted. Students who are still looking for admissions in the BISE DG Khan 10th class for the year 2021 are informed that they can download the on line form from the official javad priori website. DG Khan BISE © an excellent educational advice that works day and night for the student prosperity in DG Khan and its jurisdictional a reas. The Administrative Board of the DG for Intermediate Education and Secondary Khan wa